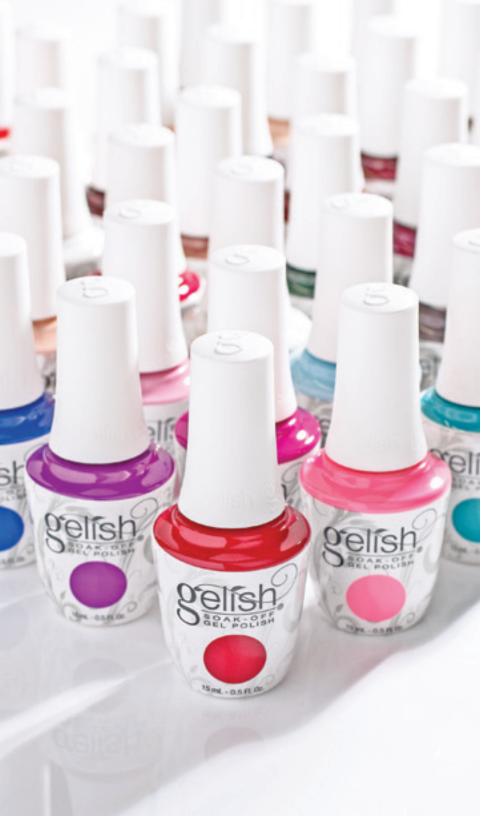

### GELISH® IS THE GOLD STANDARD OF SOAK-OFF GEL POLISH.

It is and will always be the original soak-off gel polish and because of this it has become the trusted, go-to brand for nail technicians.

And now, the best is even better with an enhanced formulation for better stability, more accurate color, and improved product flow for an even easier, smoother laydown. The sleek Gelish® bottle provides better on-shelf and in-salon color designation with its larger color dot and color bar that can be seen from any angle. The custom brush provides for better control, feel, and a streak free application. This is the gold standard as you've never seen it before.

# colors of Gelish®

All Gelish® colors available in 15mL - 0.5 Fl. Oz. All Gelish® Xpress Dip Powders available in 43 g - 1.5 Oz. All Morgan Taylor colors available in 15mL - 0.5 Fl. Oz.

GEL-1110999 (SH) DIP-1620999 (SH) MT-3110999 (SH)